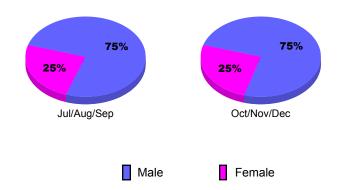

ual Actual Gain/ Gain/ Net Club New Dropped Loss of Loss of Memb New Dropped Loss of Loss of Month Month Goal Clubs Clubs Clubs Clubs Goal Memb Memb Memb Memb



0

0

0

0

0

0

0

0

0

0

Jul/Aug/Sep

Oct/Nov/Dec

2

0

-2

-4

-6

|                              | 0001 | internite |     | menno | merme |
|------------------------------|------|-----------|-----|-------|-------|
| Jul/Aug/Sep                  | -13  | 26        | -35 | -9    | 28    |
| Oct/Nov/Dec                  | 3    | 34        | -48 | -14   | 7     |
| Totals                       | -10  | 60        | -83 | -23   | 35    |
| Membership Results 2010-2011 |      |           |     |       |       |



## Comparison of Membership Gain/Loss

Current Year Compared to the Previous Year



## Gender Comparison 2010-2011



## YTD Status Quo Clubs 2010-2011

Oct/Nov/Dec

Previous Year

Status Quo Clubs Compared to Status Quo Members

Jul/Aug/Sep

Current Year