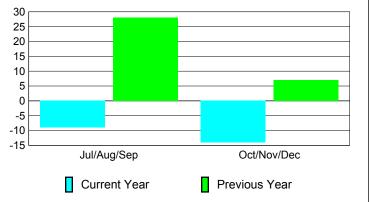

## Comparison of Membership Gain/Loss

Current Year Compared to the Previous Year