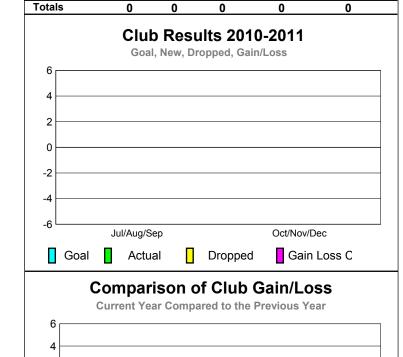

0

0

0

0

0

0

0

0

0

0

Jul/Aug/Sep

Oct/Nov/Dec

2

0

-2

-4

-6

|                              | 0001 | internite |     | menno | merme |
|------------------------------|------|-----------|-----|-------|-------|
| Jul/Aug/Sep                  | -13  | 26        | -35 | -9    | 28    |
| Oct/Nov/Dec                  | 3    | 34        | -48 | -14   | 7     |
| Totals                       | -10  | 60        | -83 | -23   | 35    |
| Membership Results 2010-2011 |      |           |     |       |       |