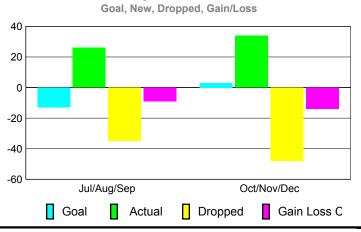

-6

|                              | 0001 | internite |     | menno | merme |
|------------------------------|------|-----------|-----|-------|-------|
| Jul/Aug/Sep                  | -13  | 26        | -35 | -9    | 28    |
| Oct/Nov/Dec                  | 3    | 34        | -48 | -14   | 7     |
| Totals                       | -10  | 60        | -83 | -23   | 35    |
| Membership Results 2010-2011 |      |           |     |       |       |